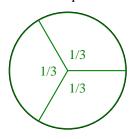

## Partition and label each shape.

**Ex)** Split the shape into 3 equal parts and label each part.

2) Split the shape into 8 equal parts and label each part.

**4)** *Split the shape into 4 equal parts and label each part.* 

5) Split the shape into 3 equal parts and label each part.

7) Split the shape into 6 equal parts and label each part.

9) Split the shape into 8 equal parts and label each part.